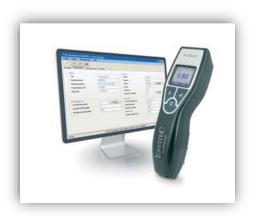

### Simple data management

- Freely editable start text
- Flexible data structure
- Data storage with the option of additional data, such as temperature, breath volume.

- Exceptionally fast data transfer via USB and RS 232 interface
  - Data can be displayed in all languages
  - Comprehensive Data Manager Software

- Datamanager results avialable in a PDF report
- Excel export function available