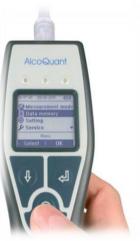

#### All data at a glance - large display

- Extra-large numbers for reliable readouts
- Very high resolution
- · Intuitive presentation of all values
- Backlit display

· High contrast in bright sunlight

#### Easy to use - only 3 keys

- Large and simple keypad
- Backlit keys

## **User-friendly**

- Very easy to configure
- Home-button function
- Practical soft-key function
- Straightforward menu