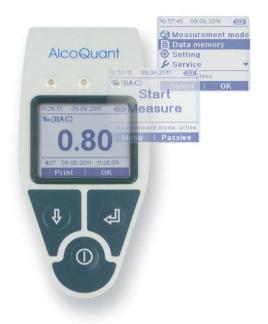

#### All data at a glance - large display

- Extra-large numbers for reliable readouts
- Very high resolution
- · Intuitive presentation of all values
- Backlit display

· High contrast in bright sunlight

#### Easy to use - only 3 keys

- Large and simple keypad
- Backlit keys

## **User-friendly**

- Very easy to configure
- Home-button function
- Practical soft-key function
- Straightforward menu

### Simple data management

- Freely editable start text
- Flexible data structure
- Data storage with the option of additional data, such as temperature, breath volume.

- Exceptionally fast data transfer via USB and RS 232 interface
  - Data can be displayed in all languages
  - Comprehensive Data Manager Software